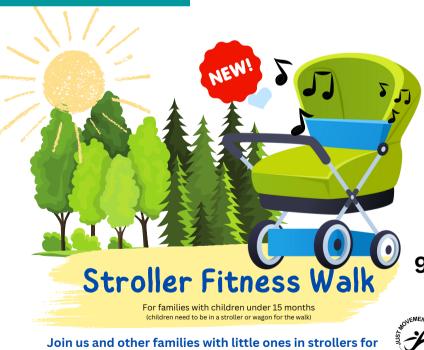

## **OUTDOOR**

Join us and other families with little ones in strollers for fitness & fun! Each class will include walking fitness, balance, strength and flexibility throughout the walk.

Haliburton Head Lake Park 9:45 am to 10:30 am